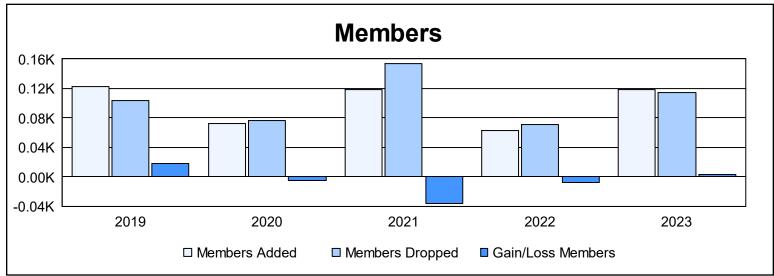

District 112 A As of June 2023 Cumulative

| Year      | New<br>Clubs | Dropped<br>Clubs | Gain/<br>Loss<br>Clubs | New<br>Members | Charter<br>Members | Reinstate<br>Members | Transfer<br>Members | Total<br>Member<br>Added | Total<br>Members<br>Dropped | Gain/<br>Loss<br>Members |
|-----------|--------------|------------------|------------------------|----------------|--------------------|----------------------|---------------------|--------------------------|-----------------------------|--------------------------|
| 2018-2019 | 1            | 0                | 1                      | 90             | 26                 | 2                    | 4                   | 122                      | 104                         | 18                       |
| 2019-2020 | 0            | 0                | 0                      | 70             | 1                  | 0                    | 1                   | 72                       | 77                          | -5                       |
| 2020-2021 | 0            | 0                | 0                      | 30             | 10                 | 78                   | 0                   | 118                      | 154                         | -36                      |
| 2021-2022 | 0            | 0                | 0                      | 62             | 0                  | 0                    | 1                   | 63                       | 71                          | -8                       |
| 2022-2023 | 0            | 1                | -1                     | 103            | 2                  | 7                    | 6                   | 118                      | 115                         | 3                        |
| Average   | 0            | 0                | 0                      | 71             | 8                  | 17                   | 2                   | 99                       | 104                         | -6                       |